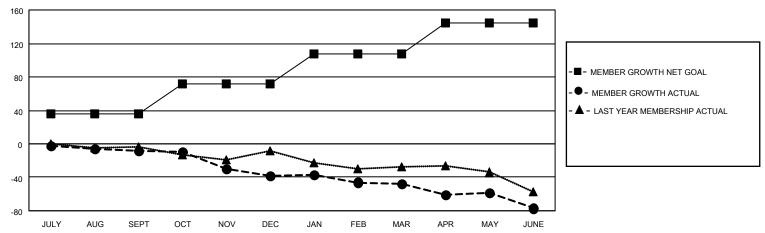

#### GOALS AND ACTUAL MEMBERS CUMULATIVE

| DROPPED CLUBS: 0           |     | 29 CLUBS OF 48 ADDED 1 OR MORE<br>NEW MEMBERS | GENDER DISTRIBUTION  MALE 1,093 (72.82%) |              |     |
|----------------------------|-----|-----------------------------------------------|------------------------------------------|--------------|-----|
|                            |     |                                               | FENANLE                                  | , ,          |     |
|                            |     |                                               | FEMALE                                   | 408 (27.18%) |     |
| DROPPED MEMBERS            |     |                                               |                                          |              |     |
| DECEASED                   | 22  | CLICK HERE FOR CUMULATIVE                     | TOTAL FAMILY UNIT MEMBERS                |              | 335 |
| CLUB CANCELLED 0 OTHER 153 |     | MEMBERSHIP DATA                               |                                          |              |     |
|                            |     |                                               | FAMILY MEMBERS PAYING HALF DUES          |              | 172 |
| TOTAL                      | 175 |                                               | 000                                      |              |     |